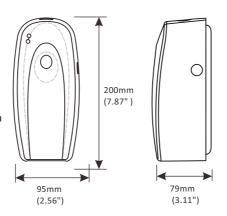

## AWMAD, AWMADL

AirWorks® Metered Aerosol Dispenser

**Specifications** 

Model No. AWMAD, AWMADL

**H x W x D** 200 x 95 x 79 mm | 7.87 x 2.56 x 3.11 inch

Material / Casing ABS

Material / Décor Plate Polypropylene