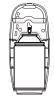

### Battery Installation (Fig.3)

Insert two (2) AA-cell batteries into unit and is recommended alkaline batteries for longer usage.

Fig. 3 Insert two (2) AA-cell batteries.