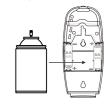

### Aerosol Refill Installation (Fig.4)

Insert new aerosol can. Close cover and Lock cover.

Dispenser will begin a new Timer Cycle upon inserting batteries.

Blinking green light indicates unit is in operating mode.

Unit will run self-testing to actuate once after a long-beep warning tone.

Fig. 4 Insert new aerosol can

2-1