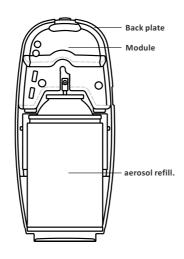

### Aerosol Refill Installation (Fig.4)

Insert new aerosol can. Close cover and Lock cover.

Dispenser will begin a new Timer Cycle upon inserting batteries.

Blinking green light indicates unit is in operating mode.

Unit will run self-testing to actuate once after a long-beep warning tone.

Fig. 4 Insert new aerosol can

2-1