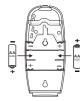

bly. Do not separate key from plug assembly.



### Adhesive tape mounting (Fig.1)

Make sure the mounting surface is flat. Clean surface well and dry. Remove protective backing off from adhesive tape and press dispenser firmly to the wall for 15 seconds. Open cover and press directly on back plate for an additional 15 seconds. Allow 6 hours before using dispenser and installing refill and batteries.

Fig. 1



### Screws and anchors mounting (Fig. 2)

Drill holes at a proper position on the wall. Install provided anchors and use screw to secure the dispenser permanently on the wall.

## Fig. 2 Screw Mounting Holes

### Battery Installation (Fig.3)

Insert two (2) AA-cell batteries into unit and is recommended alkaline batteries for longer usage.

Fig. 3 Insert two (2) AA-cell batteries.



### Aerosol Refill Installation (Fig.4)

Insert new aerosol can. Close cover and Lock cover.

Dispenser will begin a new Timer Cycle upon inserting batteries.

Blinking green light indicates unit is in operating mode.

Unit will run self-testing to actuate once after a long-beep warning tone.

Fig. 4 Insert new aerosol can





2-1